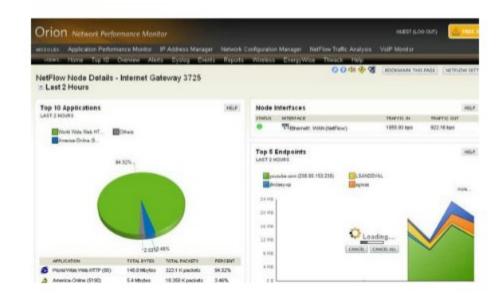

# Orion NetFlow Traffic Analyzer Module

#### Overview

- » Visibility into network traffic behavior and trends
- » Identify which users and applications are consuming the most bandwidth

- » Traffic Analysis Dashboard
- » Traffic Forensics
- » Progressive Charting
- » CBQoS Performance Views
- » Multi-vendor Device Support