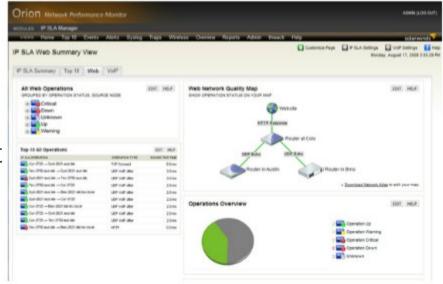

# Orion IP SLA Manager Module

#### Overview

» Identify site-specific or WAN-related network performance issues from the perspective of each of your remote sites.

- » WAN Performance Dashboard
- » Automatic IP SLA Setup
- » Advanced VoIP Monitoring
- » Broad IP SLA Operation Support
- » Alerts, Reports, and Events
- » Enterprise Scalability