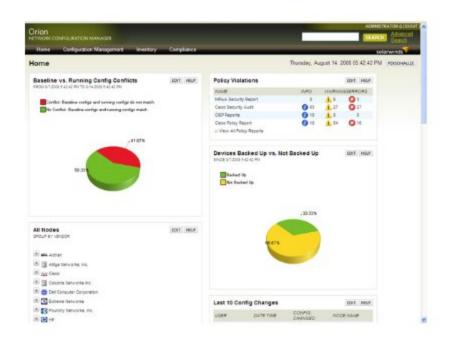

# Orion Network Configuration Manager (NCM)

#### Overview

» Easy-to-use network configuration and change management that can be used standalone or integrated with Orion NPM

- » Orion NPM Integration
- » Configuration Backup Scheduler
- » Real-Time Change Notifications
- » Bulk Change Management
- » Multi-vendor Device Support
- » Policy Violation Detection
- » Community Content Library
- » Global Config Search