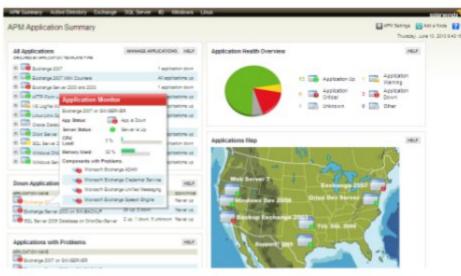

## Orion Application Performance Monitor Module

#### Overview

» Powerful monitoring, alerting, and reporting capabilities for applications and servers

- » Application Dashboards
- » Community Content Sync
- » User-Experience Monitors
- » Dynamic Templates
- » Application Discovery Engine
- » Open Source Script Processor
- » Performance Warning System
- » Universal WMI Performance Monitors