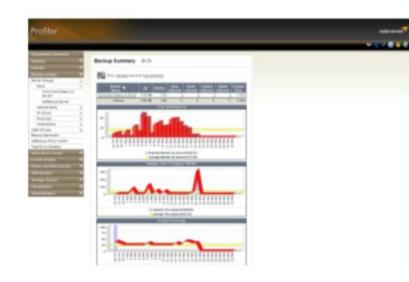

# Backup Profiler

- Overview
  - Consolidated, web-based view of all backups
- Use case
  - » Ensure that backups are reliable
- Benefits
  - » Receive alerts to backup problems
  - » Extensive appliance support
  - » Validate performance against SLA