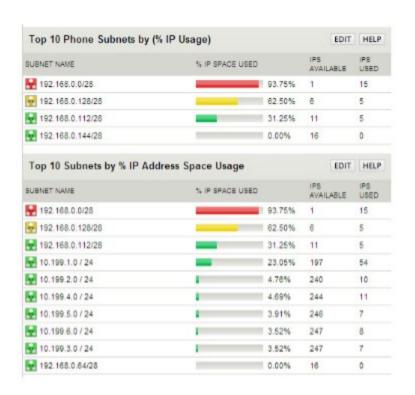

# Orion IP Address Management Module

#### Overview

» Gain detailed visibility into IP address space usage.

- » Scheduled Scanning
- » Preventative Alerting
- » DHCP Server Integration
- » Subnet & Scope Snapshots
- » Free Unlimited IP Scanning
- » Subnet Allocation Wizard
- » Detailed Event Recording