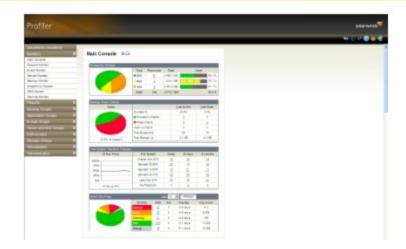

# Storage Profiler

#### Overview

» Agentless, multi-vendor storage performance monitoring.