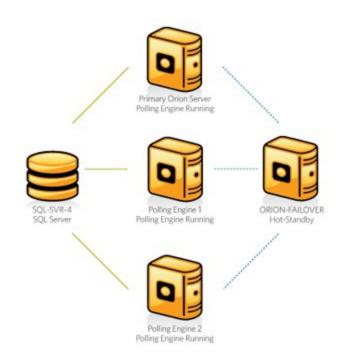

# Orion Scalability Engines

#### Overview

» Scale the management capabilities of Orion as your enterprise network expands and your management needs change.

#### Top Engines

- » Polling Engine
- » Hot Standby Engine
- » Web Server Engine