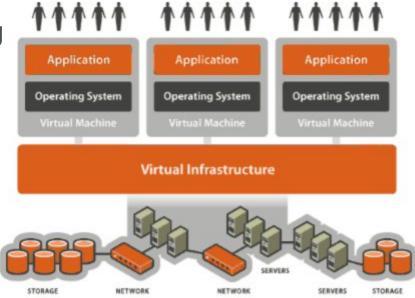

# Profiler Storage & Virtualization Mgmt.

 Increase IT efficiency by driving down storage management costs and increasing management of virtualized environments.

Virtual and Server Profiler

» Maps applications & logical connections to the physical infrastructure

#### Virtual & Server Profiler

- Performance monitoring, reporting, forecasting & trending for virtual server environments
- Physical and virtual server monitoring with views and reporting into storage resource utilization.

### Virtual and Server Profiler

#### Overview

» End-to-End Visibility & Control Over Your Virtual & Physical Servers