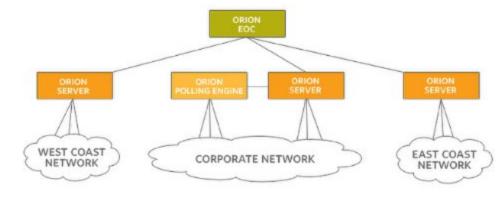

# Orion Enterprise Operations Console (EOC)

#### Overview

» Orion EOC provides a consolidated command center to monitor geographically distributed networks ranging between hundreds of elements to over one million elements using remote Orion servers.

- » Point-and-Click Setup
- » WAN-Optimized Architecture
- » Consolidated Orion console
- » MSP-Friendly Architecture
- » Global Top 10
- » Seamless Orion Server Integration