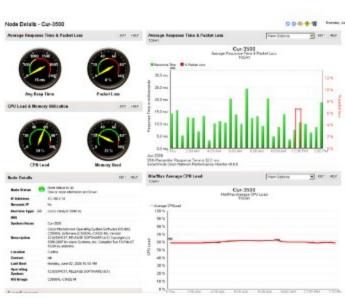

# Orion Network Performance Monitor (NPM)

#### Overview

Powerful and affordable fault and performance management that scales with rapid network growth and expands with network monitoring needs

- Comprehensive Network Performance Monitoring
- » Intuitive Point-and-Click Interface
- » Do-It-Yourself Deployment
- » Advanced Alert Engine
- » Expandable Modules for NetFlow, IP SLA, Apps & Servers, and IP Address Management
- » Community Powered