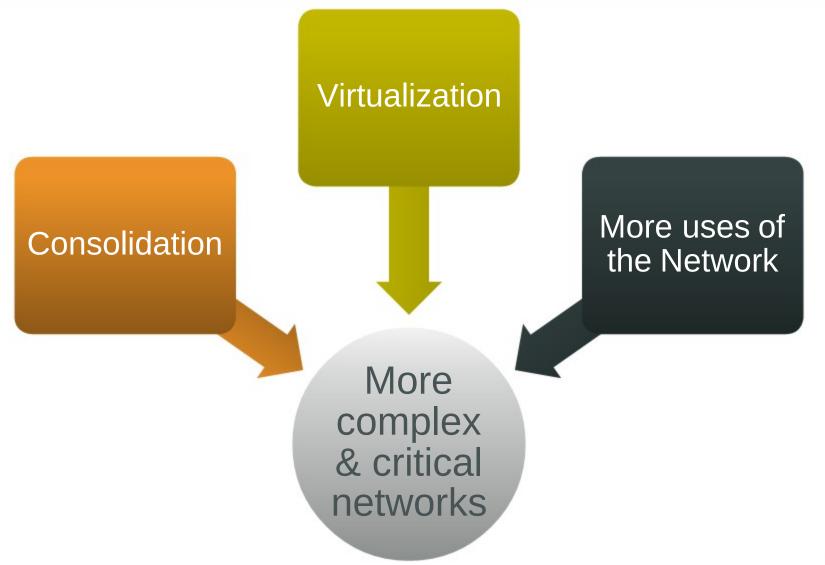

### Managing Networks is Harder than Ever Before

# The Enterprise NMS Challenge