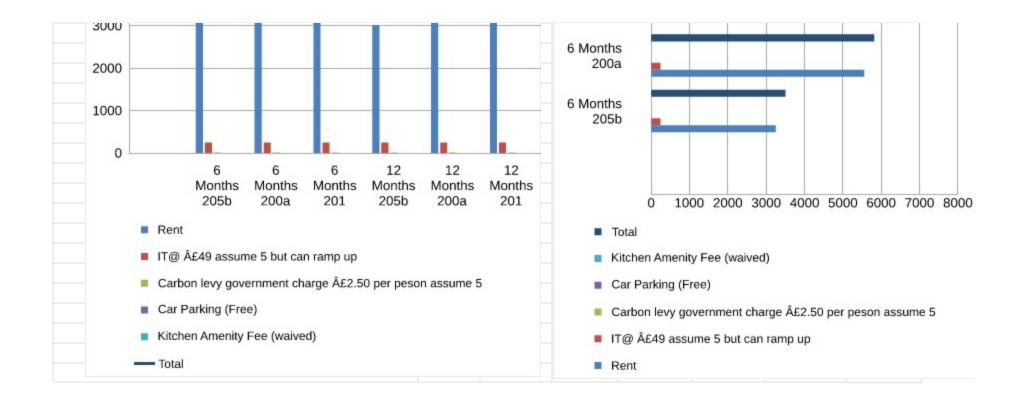

| Menlo Security Office Proposal                             | 205b  | 200a            | 201               | 205b      | 200a   | 201       |  |
|------------------------------------------------------------|-------|-----------------|-------------------|-----------|--------|-----------|--|
| Monthly                                                    |       | 6 Months        | 6 Months          | 12 Months |        | 12 Months |  |
| Rent                                                       | £3249 | £5559           | £6619             | £3019     | £5169  | £6159     |  |
| T@ £49 assume 5 but can ramp up                            | £245  | £3357           | £245              | £245      | £245   | £245      |  |
| Carbon levy government charge £2.50 per peson assume 5     | £12   | £12             | £12               | £12       | £12    | £12       |  |
| Car Parking (Free)                                         | £0    | £12<br>£0       | £0                | £12<br>£0 | £0     | £12<br>£0 |  |
| (itchen Amenity Fee (waived)                               | £0    | £0              | £0                | £0        | £0     | £0        |  |
| Fotal                                                      | £3506 | £5816           | £6876             | £3276     | £5426  | £6416     |  |
| One Offs                                                   |       |                 |                   |           |        |           |  |
| Deposit (rent*2)                                           | £6498 | £11118          | £13238            | £6038     | £10338 | £12318    |  |
| Office Set Up Fee £55 per person (keys/passes) assume 5    | £275  | £275            | £275              | £275      | £275   | £275      |  |
| T/Telco Set Up Fee £49 per person assume 5                 | £295  | £295            | £295              | £295      | £295   | £295      |  |
| Exit costs                                                 |       |                 |                   |           |        |           |  |
| 3 Month Business continuity (optional) $\pm 165$ per month | £495  | £495            | £495              | £495      | £495   | £495      |  |
| Re direction of visitors/post/calls                        |       | 700             | <u> </u>          | 400       | 700    | <u> </u>  |  |
| xit clean/Dilapidations.                                   | £432  | £780            | £936              | £432      | £780   | £936      |  |
| 8000                                                       |       |                 |                   |           | 1      |           |  |
| 0000                                                       |       |                 | s                 |           |        |           |  |
| 7000                                                       |       | 20:             |                   | 80        |        |           |  |
|                                                            |       | 12 Month        |                   |           |        |           |  |
| 6000<br>5000                                               |       |                 | 200a              |           |        |           |  |
|                                                            |       |                 | 12 Months<br>205b |           |        |           |  |
| 4000                                                       |       | 6 Months<br>201 |                   |           |        |           |  |
| 3000                                                       |       | 20              |                   |           |        |           |  |